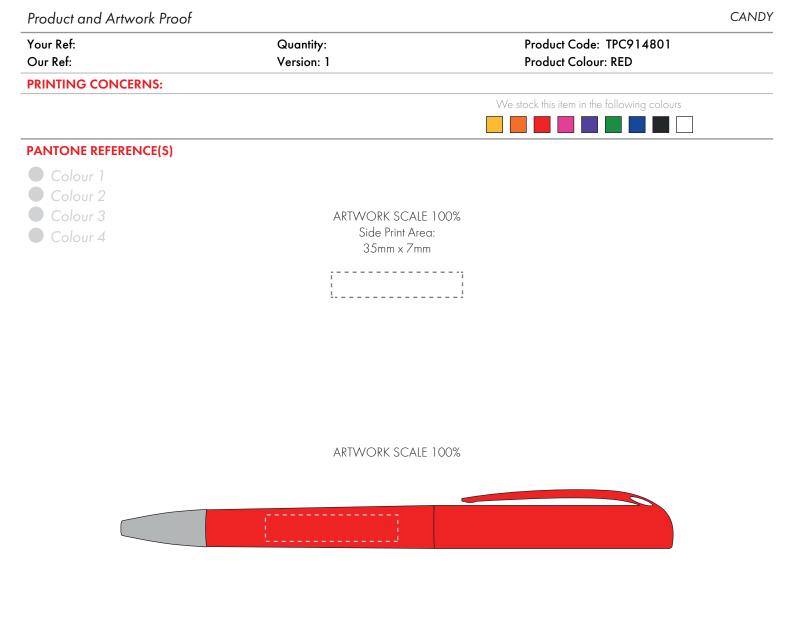

| The dashed line is | to d | emonstrate | print | area | and | will not | appear | on | vour | printed | item |
|--------------------|------|------------|-------|------|-----|----------|--------|----|------|---------|------|
|                    |      |            | P     |      |     |          |        |    | /    |         |      |